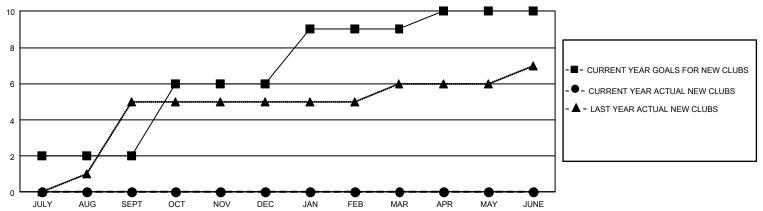

## GMT Constitutional Area 5 - E, Group P

REPORT DOES NOT INCLUDE CLUBS IN UNDISTRICTED AREAS.

| Clubs         |               |             |               | Members               |                        |                         |                                                    |  |
|---------------|---------------|-------------|---------------|-----------------------|------------------------|-------------------------|----------------------------------------------------|--|
|               | RESULTS FOR   | R 2020-2021 |               | RESULTS FOR 2020-2021 |                        |                         |                                                    |  |
| QUARTER       | NEW CLUB GOAL | NEW CLUBS   | DROPPED CLUBS | QUARTER MEM           | BER GROWTH NET<br>GOAL | MEMBER GROWTH<br>ACTUAL | DROPPED<br>MEMBERS ACTUAL<br>(including transfers) |  |
| JULY/AUG/SEPT | 6             | 0           | 2             | JULY/AUG/SEPT         | 230                    | 176                     | 70                                                 |  |
| OCT/NOV/DEC   | 12            | 0           | 0             | OCT/NOV/DEC           | 240                    | 0                       | 0                                                  |  |
| JAN/FEB/MAR   | 9             | 0           | 0             | JAN/FEB/MAR           | 170                    | 0                       | 0                                                  |  |
| APR/MAY/JUNE  | 3             | 0           | 0             | APR/MAY/JUNE          | 120                    | 0                       | 0                                                  |  |