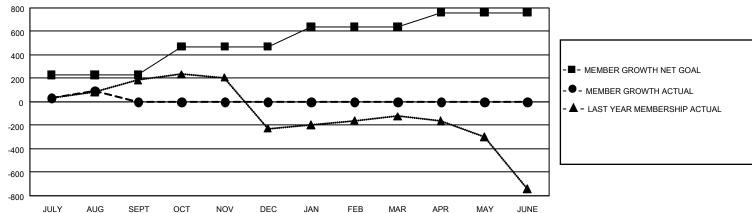

## GMT Constitutional Area 5 - E, Group P

REPORT DOES NOT INCLUDE CLUBS IN UNDISTRICTED AREAS.

| Clubs         |               |             |               | Members               |                        |                         |                                                    |  |
|---------------|---------------|-------------|---------------|-----------------------|------------------------|-------------------------|----------------------------------------------------|--|
|               | RESULTS FOR   | R 2020-2021 |               | RESULTS FOR 2020-2021 |                        |                         |                                                    |  |
| QUARTER       | NEW CLUB GOAL | NEW CLUBS   | DROPPED CLUBS | QUARTER MEM           | BER GROWTH NET<br>GOAL | MEMBER GROWTH<br>ACTUAL | DROPPED<br>MEMBERS ACTUAL<br>(including transfers) |  |
| JULY/AUG/SEPT | 6             | 0           | 2             | JULY/AUG/SEPT         | 230                    | 176                     | 70                                                 |  |
| OCT/NOV/DEC   | 12            | 0           | 0             | OCT/NOV/DEC           | 240                    | 0                       | 0                                                  |  |
| JAN/FEB/MAR   | 9             | 0           | 0             | JAN/FEB/MAR           | 170                    | 0                       | 0                                                  |  |
| APR/MAY/JUNE  | 3             | 0           | 0             | APR/MAY/JUNE          | 120                    | 0                       | 0                                                  |  |